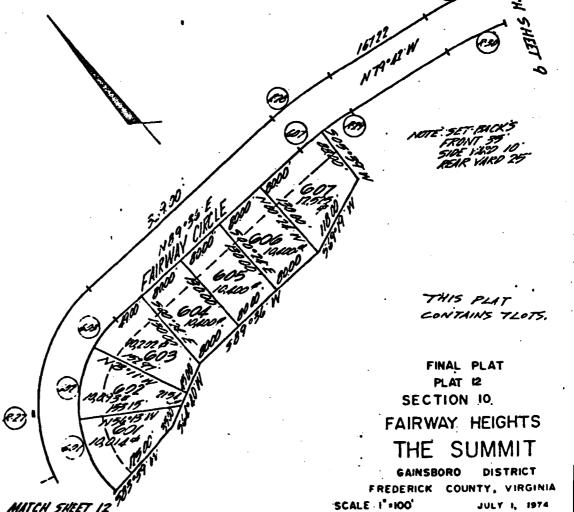

Lake Holiday Estates, Inc. does further dedicate those certain designated areas carrying the term of green area for the use and benefit of the lot owners in Lake Holiday Estates.

Subdivision presently recorded and to be recorded for the use by said lot owners, their guests and invitees, as recreation areas and not to be developed as residential lot areas or commercial areas. Further, the Grantors dedicate the dark strips 20 feet in width as drainage easements of surface waters and for utility easements.