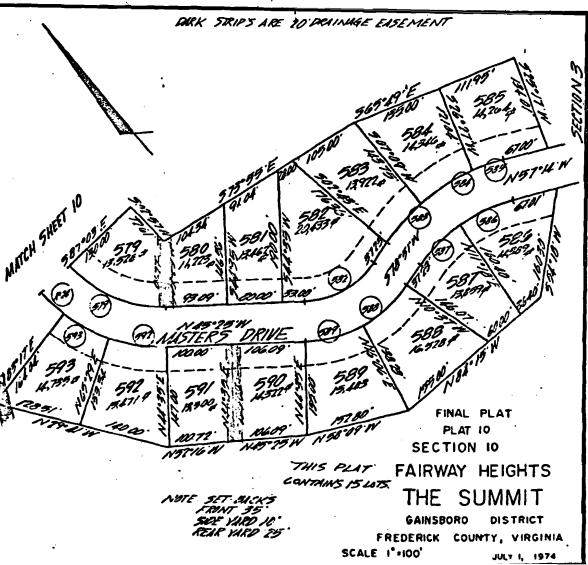

Lake Holiday Estates, Inc. does further dedicate those certain designated areas carrying the term of green area for the use and benefit of the lot owners in Lake Holiday Estates.

Subdivision presently recorded and to be recorded for the use by said lot owners, their guests and invitees, as recreation areas and not to be developed as residential lot areas or commercial areas. Further, the Grantors dedicate the dark strips 20 feet in width as drainage easements of surface waters and for utility easements.