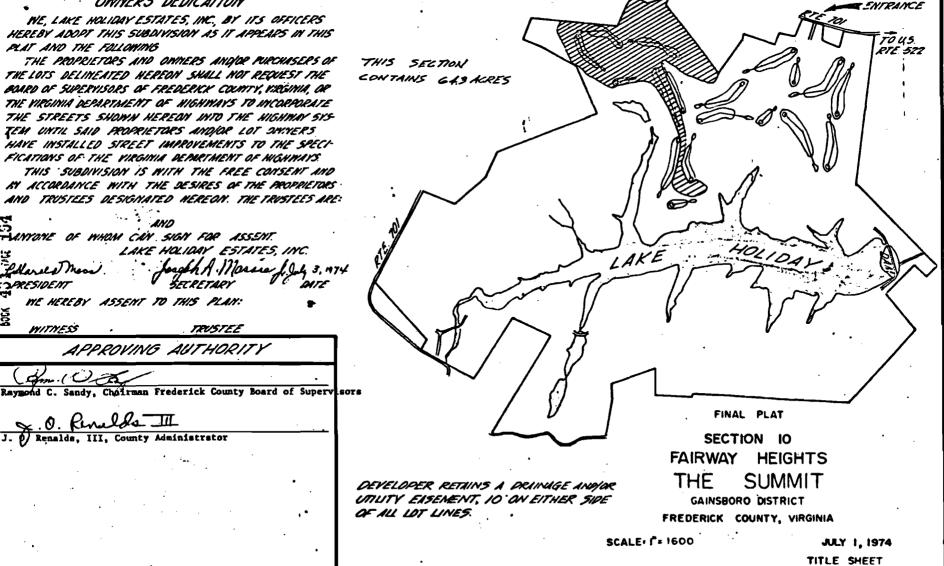

TATES, INC.
DEED OF DEDICATION LAKE HOLIDAY ESTATES, INC. ::

COUNTY OF FREDERICK

DETERMENT TO: MENY

BOCK 434 MS 1.63

THIS DEED OF DEDICATION, made and dated this 2 2 day of July, 1974, by Lake Holiday Estates, Inc., a Virginia corporation, the owner of certain lands in Gainesboro Magisterial District, Frederick County, Virginia, more particularly shown and described on those certain sheets attached hereto and described as Plats 1 through 12 of Section 10 of The Summit at Lake Holiday, containing 64.30 acres and 121 lots, made by James C. Wilkins, Certified Land Surveyor. This is a portion of the same realty that was conveyed to Lake Holiday Estates, Inc. by deed from Lake Holiday Associates! a Virginia General Partnership, dated August 11, 1972, and recorded in the Clerk's Office of the Circuit Court of Frederick County, Virginia, in Deed Book 395, Page 73.

Lake Holiday Estates, Inc. does further dedicate those certain designated areas carrying the term of green area for the use and benefit of the lot owners in Lake Holiday Estates.

Subdivision presently recorded and to be recorded for the use by said lot owners, their guests and invitees, as recreation areas and not to be developed as residential lot areas or commercial areas. Further, the Grantors dedicate the dark strips 20 feet in width as drainage easements of surface waters and for utility easements.