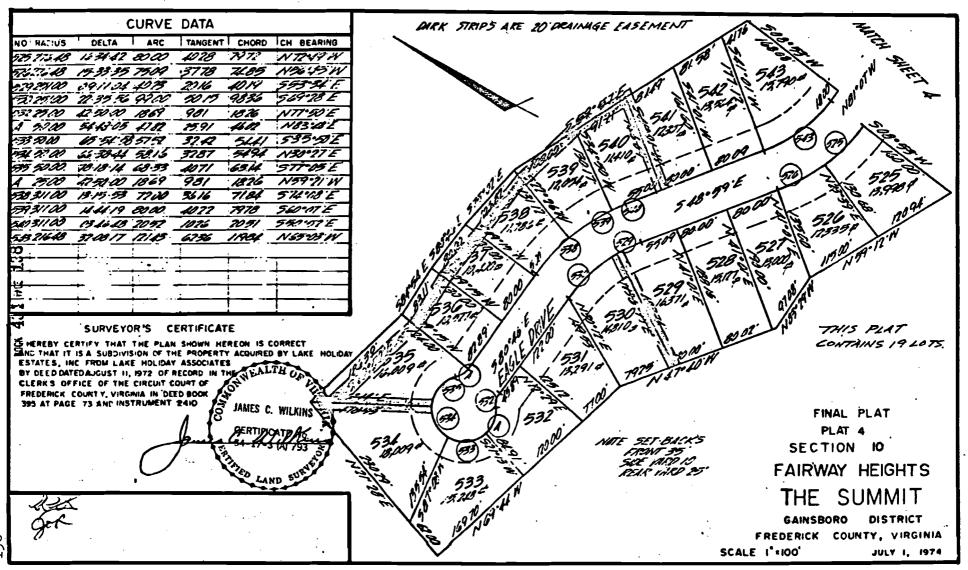

Lake Holiday Estates, Inc. does further dedicate those certain designated areas carrying the term of green area for the use and benefit of the lot owners in Lake Holiday Estates.

Subdivision presently recorded and to be recorded for the use by said lot owners, their guests and invitees, as recreation areas and not to be developed as residential lot areas or commercial areas. Further, the Grantors dedicate the dark strips 20 feet in width as drainage easements of surface waters and for utility easements.