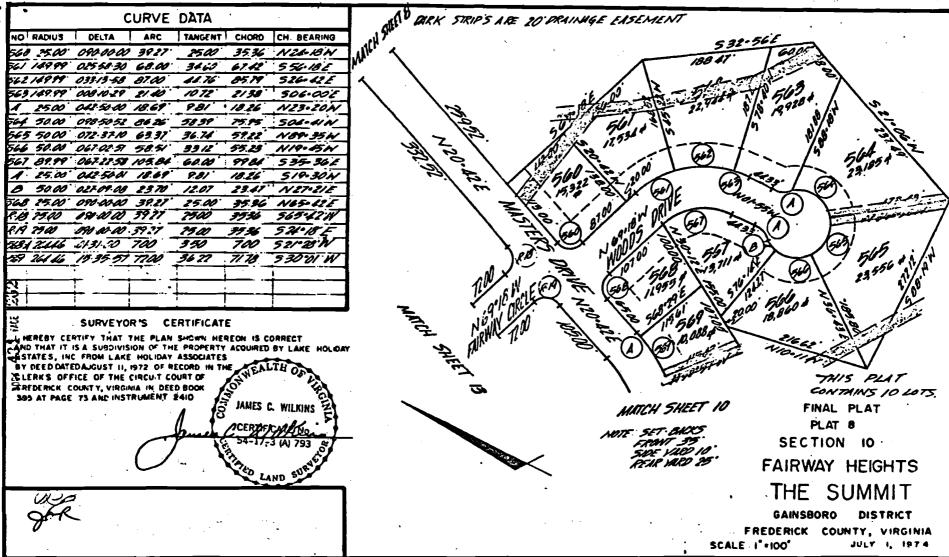

Lake Holiday Estates, Inc. does further dedicate those certain designated areas carrying the term of green area for the use and benefit of the lot owners in Lake Holiday Estates.

Subdivision presently recorded and to be recorded for the use by said lot owners, their guests and invitees, as recreation areas and not to be developed as residential lot areas or commercial areas. Further, the Grantors dedicate the dark strips 20 feet in width as drainage easements of surface waters and for utility easements.