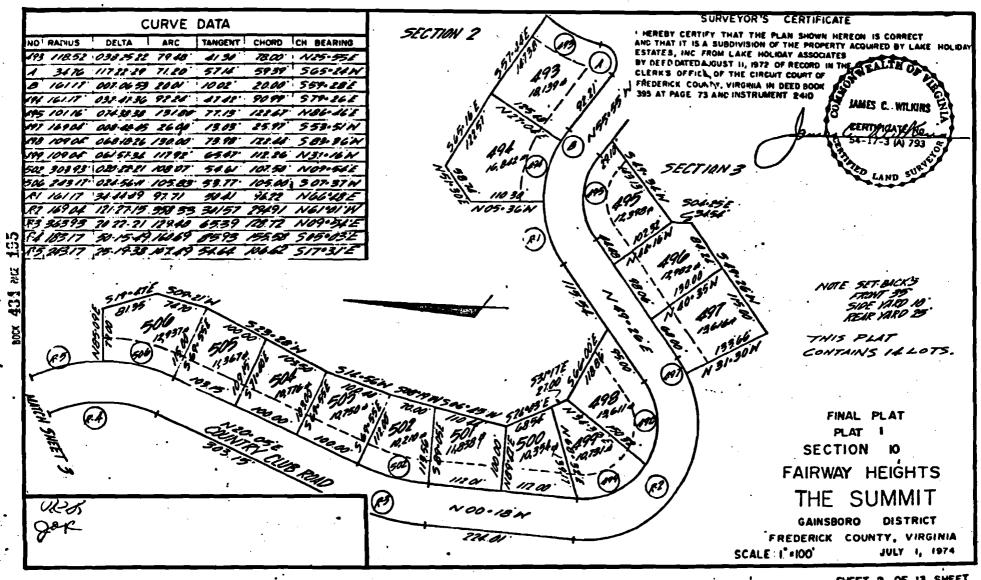

TATES, INC.
DEED OF DEDICATION LAKE HOLIDAY ESTATES, INC. ::

COUNTY OF FREDERICK

DETERMENT TO: MENY

BOCK 434 MS 1.63

THIS DEED OF DEDICATION, made and dated this 2 2 day of July, 1974, by Lake Holiday Estates, Inc., a Virginia corporation, the owner of certain lands in Gainesboro Magisterial District, Frederick County, Virginia, more particularly shown and described on those certain sheets attached hereto and described as Plats 1 through 12 of Section 10 of The Summit at Lake Holiday, containing 64.30 acres and 121 lots, made by James C. Wilkins, Certified Land Surveyor. This is a portion of the same realty that was conveyed to Lake Holiday Estates, Inc. by deed from Lake Holiday Associates! a Virginia General Partnership, dated August 11, 1972, and recorded in the Clerk's Office of the Circuit Court of Frederick County, Virginia, in Deed Book 395, Page 73.