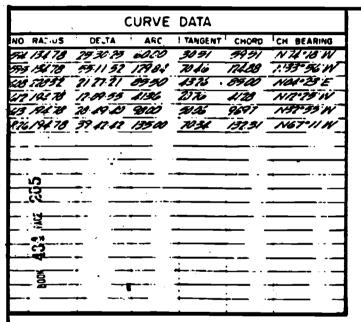

| 1"=100" JULY 1, 1974                  |











#### SURVEYOR'S CERTIFICATE

I HEREBY CERTIFY THAT THE PLAN SHOWN HEREON IS CORRECT AND THAT IT IS A SUBDIVISION OF THE PROPERTY ACQUIRED BY LAKE HOLICAY ESTATES, INC FROM LAKE HOLIDAY ASSOCIATES BY DEED DATED AUGUST 11, 1972 OF RECORD IN THE CLERKS OFFICE OF THE CIRCUIT COURT OF FREDERICK COUNTY, VIRGINIA IN DEED BOOK 395 AT PAGE 'S AND INSTRUMENT 24'0

JAMES C. WILKINS 54-17-3 (A) 793 LAND 5

MUTCH SHEET 10



THIS PLAT CONTAINS 7 LOTS.

FINAL PLAT PLAT II SECTION: 10

FAIRWAY HEIGHTS THE SUMMIT

DISTRICT GAINSBORO

FREDERICK COUNTY, VIRGINIA SCALE I' = 100

JULY 1, 1974

SPEET IZ OF 13

|            |                                               |        |          | <u> </u> |                                                | _        |
|------------|---------------------------------