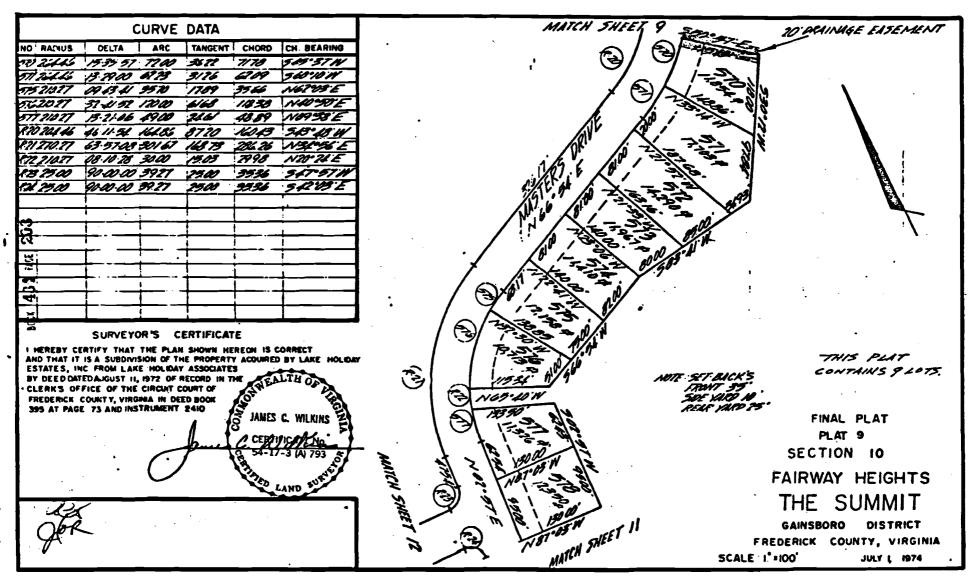

Lake Holiday Estates, Inc. does further dedicate those certain designated areas carrying the term of green area for the use and benefit of the lot owners in Lake Holiday Estates.

Subdivision presently recorded and to be recorded for the use by said lot owners, their guests and invitees, as recreation areas and not to be developed as residential lot areas or commercial areas. Further, the Grantors dedicate the dark strips 20 feet in width as drainage easements of surface waters and for utility easements.